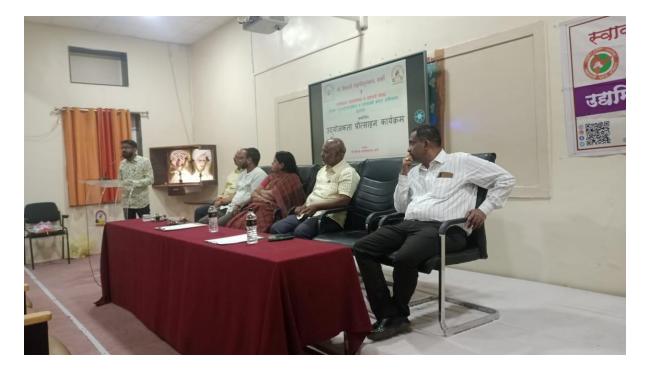

#### **Entrepreneurship Development Program Report**

The entrepreneurship development program, also named "Udyojakta Prostsahan Karyakram" was organized by Shri Shivaji Mahavidyalaya, Barshi in joint venture with "Navopkram Navsanshodhan Sahcharya Mandal, Udyam - Punyashlok Ahilyadevi Holkar Foundation and Swawlambi Bharat Abhiyan", to promote the new entrepreneurs interested in starting-up new business in their local areas and helping them right from the inception i.e. application form upto the bank loan facilities and state government aid in starting the new business.

The program was organized on 15/11/2022 in ICT hall no. 14 of the college. Almost seventy participants including women took part in the program. The guidance speech of Prop. Mr. Amol Shivaji Ghadage, the owner of Action Garments, Barshi having a turnover of almost one crore, was organized for the new entrepreneurs, to share his experiences in the business from starting business till the business growth reached one crore target.

The Chairman of the program, Dr. K. P. Deshmukh, gave the introductory speech regarding the motto to organize this event.

The Chair-Person of the program, Dr. Bharati Dilip Revadkar, In-charge Principal, Shri Shivaji Mahavidyalaya, Barshi delivered her concluding remarks about organizing this event and boosted the new entrepreneurs to start and grow their business confidently and also highlighted the possible calculated risks to be faced in the new business.