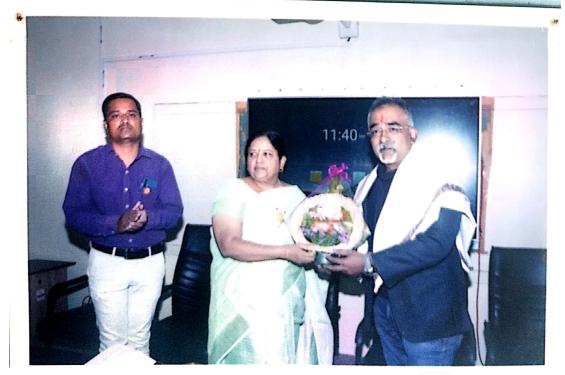

A workshop on voice care was conducted in an online mode on 12/03/2021 at 4 pm The Chief Guest Hon. Mrs. Sunita Tarapure, Nivedika Akashvani Mumbai while was the president of the programme. Principal of the college Dr. Prakash Thorat. In her guidance speech, Tarapure Madam explained in detail what to be careful about while speaking. The production of our voice takes place through the mouth and other organs in the mouth play an important role in assisting it. She said that Our voice is a gift of nature but we can shape it with the right tools. Breathing is important in the voice. It is necessary to regulate the breath properly. Sound transmission takes place through our brain. Nothing can happen without the command of the brain. So, the brain is important for sound. If you work hard to get a good voice, you can definitely change your voice. Regarding this, what should be our diet, how to pronounce Sanskrit people, i.e. our voice will change in detail. When you speak, start with a low volume and then gradually increase the volume so as not to strain your vocal cords. As a result, your voice can sustain continuously. After dust and some other elements enter our throat, we get diseases like cold and our voice changes.

In the presidential speech Dr. Prakash Thorat, Principal of the college said that teachers should have consecutive hours. They have to talk continuously. On different subject's voice. For this reason, after speaking for a while, if you give the sur yantra some rest, the disturbance will be reduced and the consistency of the voice can be maintained. In order to have a good voice, one should stay away from addiction. Tobacco, Gutkha and cold drinks should be avoided. He explained that if we keep this lifestyle, our voice will survive. Was made by Prof. Dr.Sopan Mohite proposed on introductory speech. The Chief Guest Prof. Dr. By Somnath Yadav. Proposed a vote of thanks Dr. Vishnu Waghmare. Prof. Dr. Vashishtha Gurame and Prof. Dr. Ravikant Shinde worked hard for the success of the workshop.