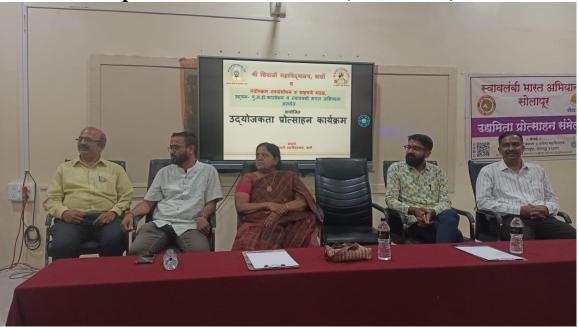

#### **Entrepreneurship Development Program Report**

The entrepreneurship development program, also named "Udyojakta Prostsahan Karyakram" was organized by Shri Shivaji Mahavidyalaya, Barshi in joint venture with "Navopkram Navsanshodhan Sahcharya Mandal, Udyam - Punyashlok Ahilyadevi Holkar Foundation and Swawlambi Bharat Abhiyan", to promote the new entrepreneurs interested in starting-up new business in their local areas and helping them right from the inception i.e. application form upto the bank loan facilities and state government aid in starting the new business.

The program was organized on 15/11/2022 in ICT hall no. 14 of the college. Almost seventy participants including women took part in the program. The guidance speech of Prop. Mr. Amol Shivaji Ghadage, the owner of Action Garments, Barshi having a turnover of almost one crore, was organized for the new entrepreneurs, to share his experiences in the business from starting business till the business growth reached one crore target.

The representative of Navopkram Navsanshodhan Sahacharya Mandal, Mr. Channvir Bankur, who is also the elected senate member of Punyashlok Ahilyadevi Holkar Solapur Uiversity, Solapur, delivered his speech to encourage the up-coming enterpreneurs and gave them guidance and confidence on "How to start new business", "How to select a proper business", market survey, investment required, ways to procure bank loans or loans from state government bodies who help the new entrepreneurs in developing a new business. He gave the assurance to the new entrepreneurs regarding the help from Swawlambi Bharat Abhiyan under "One Umbrella".

One more entrepreneur who newly started his business in Solapur city, Mr. Vinayak Bankapur, Owner of Vandana Garments, Solapur and Co-cordinator of Swawlambi Bharat Abhiyan Project (Govt. of India), helped the new entrepreneurs regarding business selection, marketing strategies, market competition and survival of the fittest in this competitive world.

The Chairman of the program, Dr. K. P. Deshmukh, gave the introductory speech regarding the motto to organize this event.

The Chair-Person of the program, Dr. Bharati Dilip Revadkar, In-charge Principal, Shri Shivaji Mahavidyalaya, Barshi delivered her concluding remarks about organizing this event and boosted the new entrepreneurs to start and grow their business confidently and also highlighted the possible calculated risks to be faced in the new business.

Mr. Rushikesh Kulkarni, Charterred Accountant, Barshi was a special invited guest on the dais. The program concluded with National Anthem.

T/C. PRINCIPAL Shri Shivaji Mahavidyalaya, Barshi