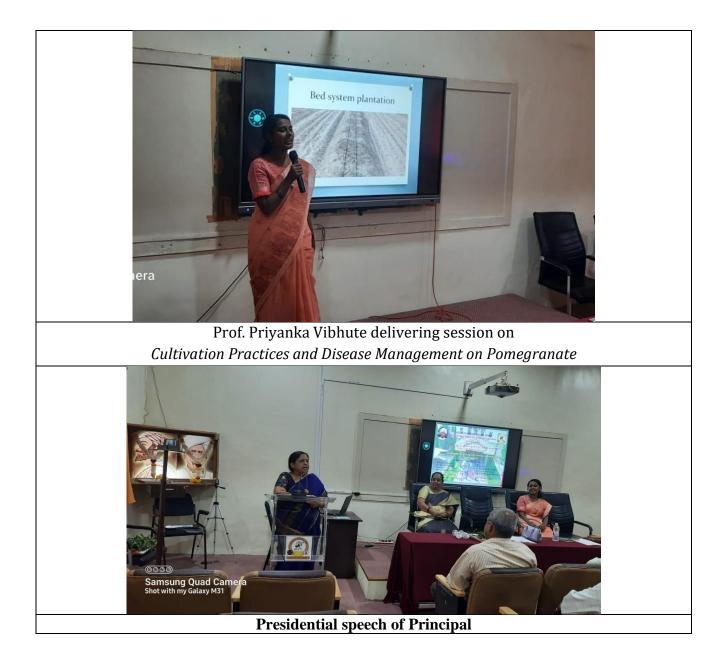

### **Cultivation Practices and Disease Management on Pomegranate**

One day workshop was arranged by the Department of Botany on 10<sup>th</sup> Feb. 2022 which was supported by IQAC & DBT Star College scheme, Shri Shivaji Mahavidyalaya, Barshi. The Chief guest of the inauguration function was Prof. Priyanka Vibhute Deshbhakt Sambhajirao Garad Mahavidyalya, Mohol.

A warm welcome and prefatory speech was rendered by Prof. Sandhya Gaikwad, Head Department of Botany, Shri Shivaji Mahavidyalaya, Barshi and Inaugural speech by Principal Dr. Bharati Revadkar.

Fifty-five delegates and participants present from our college. A resource person explained in detail how to manage diseases in Pome Granate. Vote of thanks is done by Prof. Patil P. A.

Under DBT STAR College Scheme

Topic: "Cultivation Practices and Disease Management on Pomegranate"

PROGRAMME SCHEDULE

| Sr.<br>No. | Event                                                   | : | Speaker                                                                       |
|------------|---------------------------------------------------------|---|-------------------------------------------------------------------------------|
| 1          | Prefatory Speech and<br>Introduction of resource person | : | Dr. Sandhyatai Gaikwad<br>Professor and Head,<br>UG & PG Department of Botany |
| 2          | Inaugural Speech                                        | : | Dr. Bharati Revadkar<br>Principal,<br>Shri Shivaji Mahavidyalaya, Barshi      |
| 3          | Speech: Resource Person                                 | : | Prof. Priyanka Vibhute<br>Deshbhakt Sambhajirao Garad<br>Mahavidyalaya, Mohol |
| 4          | Questions and Answers                                   | : |                                                                               |
| 5          | Vote of Thanks                                          | : | Prof. Prakash Patil                                                           |
| 6          | Anchoring                                               | 1 | Prof. Preeti Ganje                                                            |