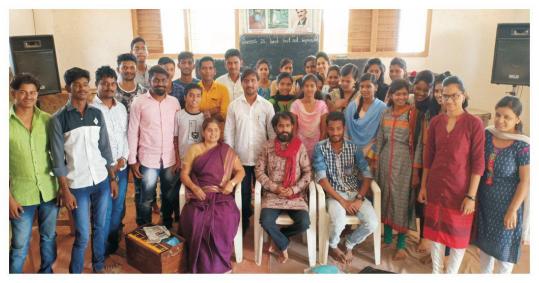

One Hundred and Thirty delegates and participants from various institutes from India participated in the Webinar. Dr. Dr. Devidas Indale, Chairman of Hindi Board Studies B.A.M.U Aurangabad addressed the function with overwhelming valedictory speech and Principal. Dr. P. R. Thorat chaired the valedictory function.

#### Inauguration Function program attended

students and delegates. Date- 30 September 2021 Shri Shivaji Shikshan Prasarak Mandal Barshi, Shri Shivaji Mahavidyalya, Barshi Workshop on Voice Care Report dated 12 March2021