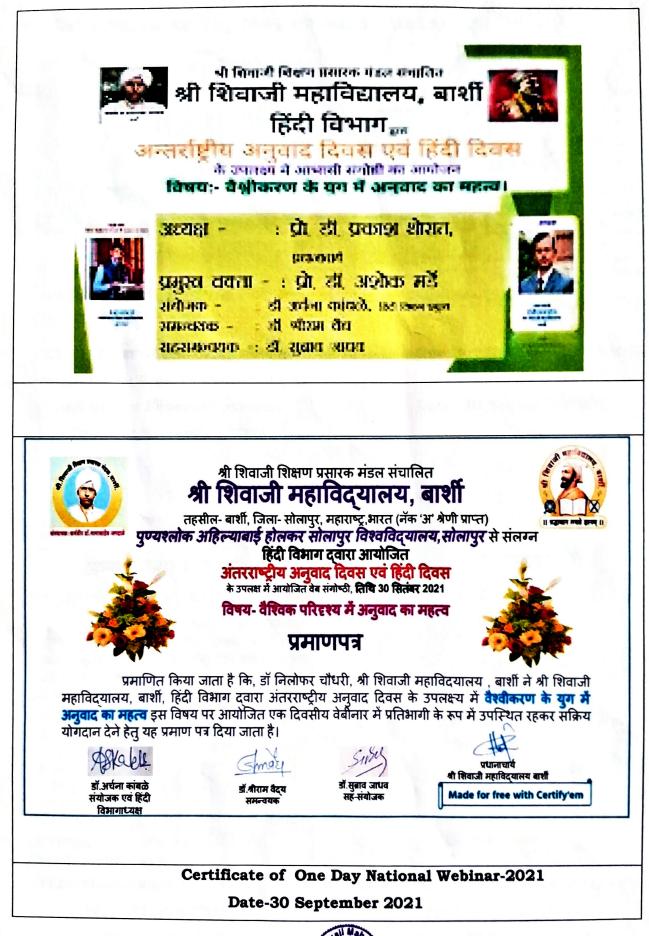

#### Shri Shivaji Mahavidyalaya Barshi Department of Hindi Report on One Day National Webinar-2021 "Vaishvikaran ke Yug Me Anuvad ka Mahatva"

A One day National Webinar was organised by the Department of Hindi on "Vaishvikaran ke Yug Me Anuvad ka Mahatva" on 30 September 2021 which was supported by Shri Shivaji Mahavidyalaya, Barshi. The Chief Guest of the inauguration function was Prof. Dr. Ashok Marde, Head, Department of Hindi, Yashwantrao Chavan Mahavidyalaya Tuljapur Dist. Osmanabad. He delivered a keynote address on "Vaishvikaran ke Yug Me Anuvad ka Mahatva". Honourable Principal Dr. Prakash Thorat of Shri Shivaji Mahavidyalaya, Barshi presided over the function.

A warm welcome speech was rendered by Dr. S.N. Jadhav. The chief guest Dr. Ashok Marde talked on the importance of translation in this era of globalization. He said that the World diverse language speaking community has come closer; this translation has current relevance. Various resource persons from called for Hindi Language is an employment language. Many employment opportunities are available through the translation. Dr. Priyanka Ghadiyal, Gadval Central University Uttarakhand, Hemant Kumar, JNU Delhi, addressed the participants with their profound knowledge on the subject.

One Hundred and Thirty delegates and participants from various institutes from India participated in the Webinar. Dr. Dr. Devidas Indale, Chairman of Hindi Board Studies B.A.M.U Aurangabad addressed the function with overwhelming valedictory speech and Principal. Dr. P. R. Thorat chaired the valedictory function.

This Webinar Convener are Dr. Arachana Kamble, Coordinator Dr.Vaidya Shriram. Vote of thanks by Prof. Dr. S.N. Jadhav, Department of Hindi. It was a grand and gala event.

Head, Dept. of Mindi Shri Shivai Mahavidyalaya, Darshi