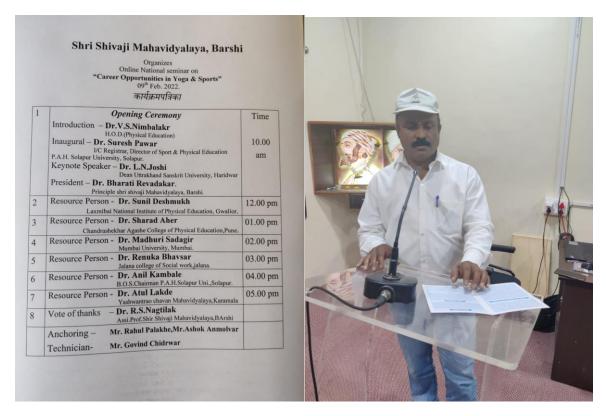

xmibai National Institute of Physical Education, Gwalior, Dr. Sharad Aher Chandrashekhar Agashe College of Physical Education, Pune, Dr. Madhuri Sadgir Mumbai University, Mumbai. Dr.Renuka Bhavsar Jalana SmajkaryMahavidhyalaya, Jalana.,And Dr.Atul lakadeY.C.M.Karamala. The students were acquitted with the different posts available in schools, colleges and universibes. They were also informed about the centers running for the career in sports. The seminar was very fruitful to the students who were selected yoga and sports for the district, state and national tournaments. There were 304 online participants present in the online seminar.

Copartment of Physics Education, BARSI,



TIC. PRINCIPAL Shri Shivaji Mahavidyalaya, Barshi

## Conference/Zoom Link- https://forms.gle/JKyEVYKRQQ4nVEZFA



Programme outline and Mr. Nimablkar Preface the conference



Dr. A. T. Lakade sir delivering the lecture





Dr. Renuka Bhawsar deliver the speech

|                    |                                                          |              |   |      | -    |
|--------------------|----------------------------------------------------------|--------------|---|------|------|
| ×                  |                                                          | 1            | - | Sec. | -    |
| glesoom/sommu/di/2 | CGpd4X8Jkew7aMSbhz9TJTKQSZHt-vC0ocoOEUgrw/edit#responses |              |   |      |      |
| Tuttor 💓 Wings     |                                                          |              |   |      |      |
|                    |