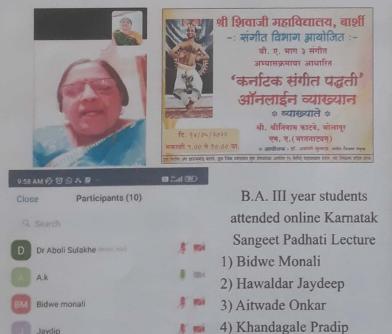

## Shri Shivaji Mahavidyalaya, Barshi **Department of Music B.A. III Music Online Karantak** Sangeet Padhati Lecture 2022-23

Online lecture on B.A. III year syllabus topic was Karnatak Sangeet Paddhati. It was organised by Music Department on 14 May 2022.

The invited guest was Shri. Srinivas Katve, M.A. Bharatnatyam from Solapur. He explained about Karnatak Sangeet Paddhati, Swar, That, Taal and geetprakar. He presented a Tillana from Karnatak Sangeet through Bharatnatyam classical dance.

10 students of B.A. III were benefited by the detailed information and practical presentation given by Shrinivas Katve. Dr. Sulakhe A. A. felicitated Hon. Principal Dr. B. D. Revadkar and Hon. guest Shrinivas Katve. Shri. Onkar Aitwade, Archana Kshirsagar gave welcome speech. The students asked questions. Shri. Katve sir shared notes, photos of various artists and instruments in his lecture on Karnatak Sangeet Paddhati.

Jakne

Head of the Music Dept. Shri Shivaji Mahavidyalaya, Bar

Kshirsagar Archana

Pradip Khandagale

Shriniwas Katwe, Solapur(MH) In ...

Onkar Aitwade

Suwarna

Tanaji pawar