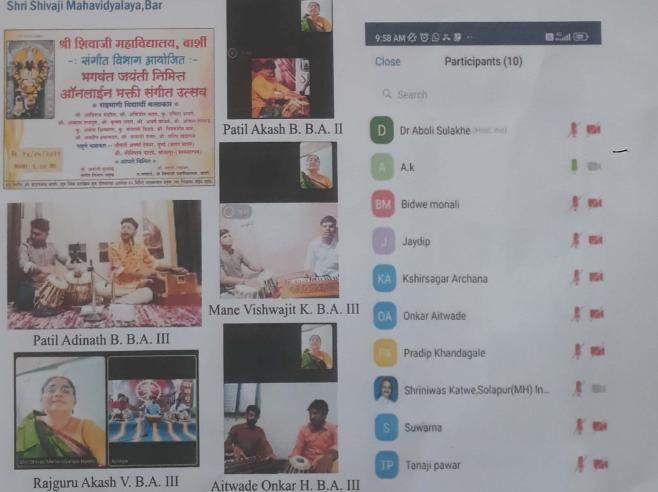

## Shri Shivaji Mahavidyalaya, Barshi **Department of Music B.A. III Music Online Karantak** Sangeet Padhati Lecture 2022-23

Online lecture on B.A. III year syllabus topic was Karnatak Sangeet Paddhati. It was organised by Music Department on 14 May 2022.

The invited guest was Shri. Srinivas Katve, M.A. Bharatnatyam from Solapur. He explained about Karnatak Sangeet Paddhati, Swar, That, Taal and geetprakar. He presented a Tillana from Karnatak Sangeet through Bharatnatyam classical dance.

10 students of B.A. III were benefited by the detailed information and practical presentation given by Shrinivas Katve. Dr. Sulakhe A. A. felicitated Hon. Principal Dr. B. D. Revadkar and Hon. guest Shrinivas Katve. Shri. Onkar Aitwade, Archana Kshirsagar gave welcome speech. The students asked questions. Shri. Katve sir shared notes, photos of various artists and instruments in his lecture on Karnatak Sangeet Paddhati.

Jakne

Head of the Music Dept. Shri Shivaji Mahavidyalaya, Bar

Kshirsagar Archana

Pradip Khandagale

Shriniwas Katwe, Solapur(MH) In ...

Onkar Aitwade

Suwarna

Tanaji pawar

N mie

N EA

- 5) Kshirsagar Archana R min
  - 6) Mane Vishwajit
- N 1834 7) Patil Adinath
- N mit 8) Patil Akash
  - 9) Pawar Tanaji

Photograph showing resource person and Principal and Head of department with participant