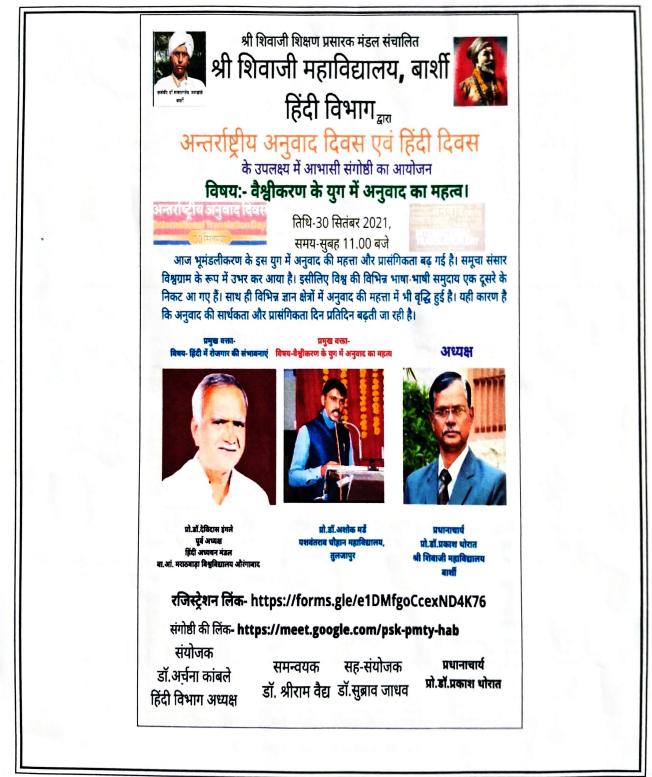

#### Shri Shivaji Mahavidyalaya Barshi Department of Hindi Report on One Day National Webinar-2021 "Vaishvikaran ke Yug Me Anuvad ka Mahatva"

A One day National Webinar was organised by the Department of Hindi on "Vaishvikaran ke Yug Me Anuvad ka Mahatva" on 30 September 2021 which was supported by Shri Shivaji Mahavidyalaya, Barshi. The Chief Guest of the inauguration function was Prof. Dr. Ashok Marde, Head, Department of Hindi, Yashwantrao Chavan Mahavidyalaya Tuljapur Dist. Osmanabad. He delivered a keynote address on "Vaishvikaran ke Yug Me Anuvad ka Mahatva". Honourable Principal Dr. Prakash Thorat of Shri Shivaji Mahavidyalaya, Barshi presided over the function.

A warm welcome speech was rendered by Dr. S.N. Jadhav. The chief guest Dr. Ashok Marde talked on the importance of translation in this era of globalization. He said that the World diverse language speaking community has come closer; this translation has current relevance. Various resource persons from called for Hindi Language is an employment language. Many employment opportunities are available through the translation. Dr. Priyanka Ghadiyal, Gadval Central University Uttarakhand, Hemant Kumar, JNU Delhi, addressed the participants with their profound knowledge on the subject.

One Hundred and Thirty delegates and participants from various institutes from India participated in the Webinar. Dr. Dr. Devidas Indale, Chairman of Hindi Board Studies B.A.M.U Aurangabad addressed the function with overwhelming valedictory speech and Principal. Dr. P. R. Thorat chaired the valedictory function.

This Webinar Convener are Dr. Arachana Kamble, Coordinator Dr.Vaidya Shriram. Vote of thanks by Prof. Dr. S.N. Jadhav, Department of Hindi. It was a grand and gala event.

Head, Dept. of Mindi Shri Shivai Mahavidyalaya, Darshi