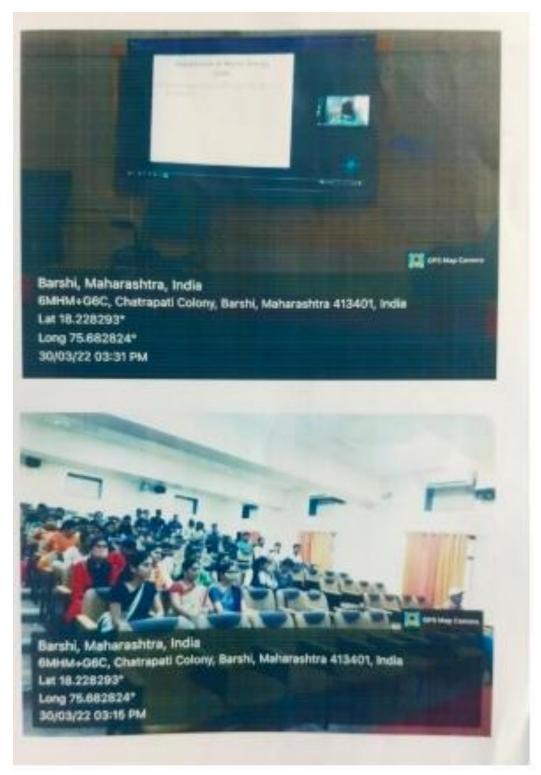

enriching the discussion with his expertise. The interactive nature of the session was well-received, and participants appreciated the opportunity to clarify their doubts. The third session featured further insights into advanced research techniques, with active discussions that allowed participants to express their appreciation for the detailed explanations provided by the resource persons.

The workshop concluded with the fourth session, the valedictory function, where closing remarks were made, and gratitude was expressed to all speakers and participants. Overall, the workshop was a success, offering valuable knowledge and fostering interactive discussions.

neebbur Dept.of Physics (S Shri Shivaji Mahavidyalaya

Barshi - Solapur 413

# FLEX OF THE WORKSHOP



# PHOTOS OF THE WORKSHOP



Participants attentively listening to the keynote speaker on 30th March 2022 during the event, as the speaker shared valuable insights.