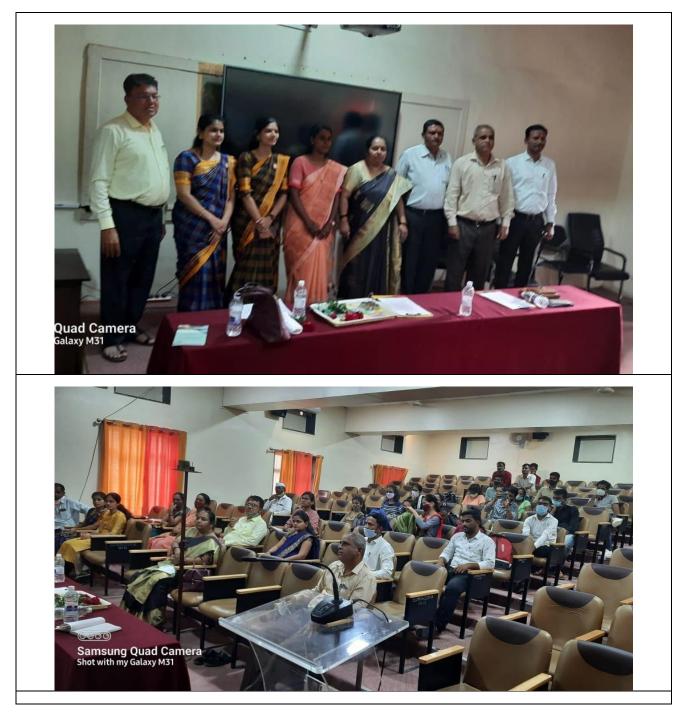

## Report of one day seminar on

### **Cultivation Practices and Disease Management on Pomegranate**

One day workshop was arranged by the Department of Botany on 10<sup>th</sup> Feb. 2022 which was supported by IQAC & DBT Star College scheme, Shri Shivaji Mahavidyalaya, Barshi. The Chief guest of the inauguration function was Prof. Priyanka Vibhute Deshbhakt Sambhajirao Garad Mahavidyalya, Mohol.

A warm welcome and prefatory speech was rendered by Prof. Sandhya Gaikwad, Head Department of Botany, Shri Shivaji Mahavidyalaya, Barshi and Inaugural speech by Principal Dr. Bharati Revadkar.

Fifty-five delegates and participants present from our college. A resource person explained in detail how to manage diseases in Pome Granate. Vote of thanks is done by Prof. Patil P. A.

Venue: ICT Hall No. 14, Shri Shivaji Mahavidyalaya, Barshi Date: 10<sup>th</sup> feb. 2022 Time: 2.00 pm.

## Inauguration of the Seminar