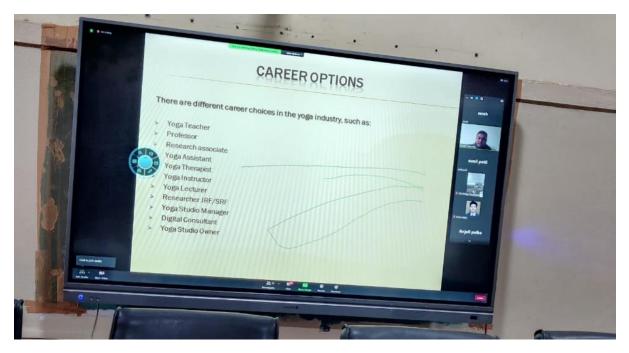

ysical Education, Pune, Dr. Madhuri Sadgir Mumbai University, Mumbai. Dr.Renuka Bhavsar Jalana SmajkaryMahavidhyalaya, Jalana.,And Dr.Atul lakadeY.C.M.Karamala. The students were acquitted with the different posts available in schools, colleges and universibes. They were also informed about the centers running for the career in sports. The seminar was very fruitful to the students who were selected yoga and sports for the district, state and national tournaments. There were 304 online participants present in the online seminar.

Copartment of Physics Education, BARSI,



TIC. PRINCIPAL Shri Shivaji Mahavidyalaya, Barshi

## Conference/Zoom Link- https://forms.gle/JKyEVYKRQQ4nVEZFA



Programme outline and Mr. Nimablkar Preface the conference



Dr. A. T. Lakade sir delivering the lecture





Dr. Renuka Bhawsar deliver the speech

|                    |                                                          |              |   |      | -    |
|--------------------|----------------------------------------------------------|--------------|---|------|------|
| ×                  |                                                          | 1            | - | Sec. | -    |
| glesoom/sommu/di/2 | CGpd4X8Jkew7aMSbhz9TJTKQSZHt-vC0ocoOEUgrw/edit#responses |              |   |      |      |
| Tuttor 💓 Wings     |                                                          |              |   |      |      |
|                    |                                                          | 0            | 0 | 5 0  | Sind |
|                    |