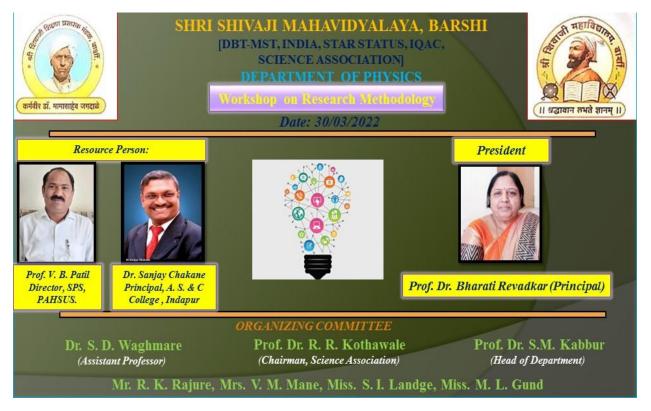

contributed to the session, enriching the discussion with his expertise. The interactive nature of the session was well-received, and participants appreciated the opportunity to clarify their doubts. The third session featured further insights into advanced research techniques, with active discussions that allowed participants to express their appreciation for the detailed explanations provided by the resource persons.

The workshop concluded with the fourth session, the valedictory function, where closing remarks were made, and gratitude was expressed to all speakers and participants. Overall, the workshop was a success, offering valuable knowledge and fostering interactive discussions.

neebbur Dept.of Physics (S Shri Shivaji Mahavidyalaya

Barshi - Solapur 413

# FLEX OF THE WORKSHOP



# PHOTOS OF THE WORKSHOP



Participants attentively listening to the keynote speaker on 30th March 2022 during the event, as the speaker shared valuable insights.