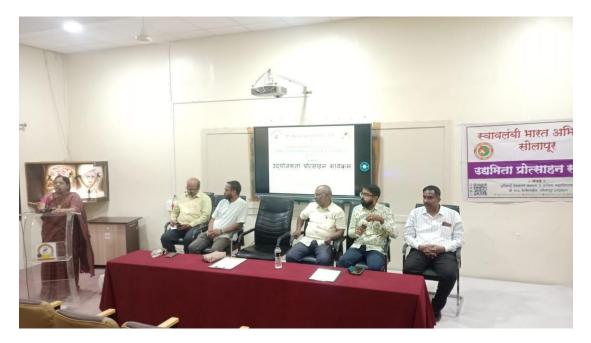

#### **Entrepreneurship Development Program Report**

The entrepreneurship development program, also named "Udyojakta Prostsahan Karyakram" was organized by Shri Shivaji Mahavidyalaya, Barshi in joint venture with "Navopkram Navsanshodhan Sahcharya Mandal, Udyam - Punyashlok Ahilyadevi Holkar Foundation and Swawlambi Bharat Abhiyan", to promote the new entrepreneurs interested in starting-up new business in their local areas and helping them right from the inception i.e. application form upto the bank loan facilities and state government aid in starting the new business.

The representative of Navopkram Navsanshodhan Sahacharya Mandal, Mr. Channvir Bankur, who is also the elected senate member of Punyashlok Ahilyadevi Holkar Solapur Uiversity, Solapur, delivered his speech to encourage the up-coming enterpreneurs and gave them guidance and confidence on "How to start new business", "How to select a proper business", market survey, investment required, ways to procure bank loans or loans from state government bodies who help the new entrepreneurs in developing a new business. He gave the assurance to the new entrepreneurs regarding the help from Swawlambi Bharat Abhiyan under "One Umbrella".

One more entrepreneur who newly started his business in Solapur city, Mr. Vinayak Bankapur, Owner of Vandana Garments, Solapur and Co-cordinator of Swawlambi Bharat Abhiyan Project (Govt. of India), helped the new entrepreneurs regarding business selection, marketing strategies, market competition and survival of the fittest in this competitive world.

Mr. Rushikesh Kulkarni, Charterred Accountant, Barshi was a special invited guest on the dais. The program concluded with National Anthem.

T/C. PRINCIPAL Shri Shivaji Mahavidyalaya, Barshi