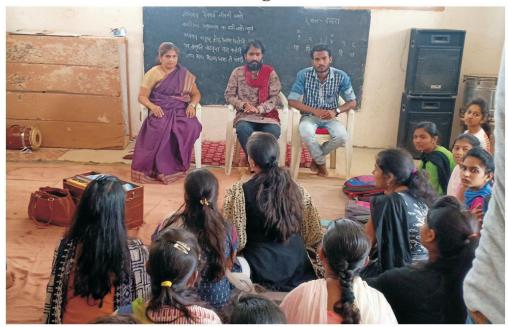

#### Shri Shivaji Mahavidyalaya Barshi Department of Hindi Report on One Day National Webinar-2021 "Vaishvikaran ke Yug Me Anuvad ka Mahatva"

A One day National Webinar was organised by the Department of Hindi on "Vaishvikaran ke Yug Me Anuvad ka Mahatva" on 30 September 2021 which was supported by Shri Shivaji Mahavidyalaya, Barshi. The Chief Guest of the inauguration function was Prof. Dr. Ashok Marde, Head, Department of Hindi, Yashwantrao Chavan Mahavidyalaya Tuljapur Dist. Osmanabad. He delivered a keynote address on "Vaishvikaran ke Yug Me Anuvad ka Mahatva". Honourable Principal Dr. Prakash Thorat of Shri Shivaji Mahavidyalaya, Barshi presided over the function.

A warm welcome speech was rendered by Dr. S.N. Jadhav. The chief guest Dr. Ashok Marde talked on the importance of translation in this era of globalization. He said that the World diverse language speaking community has come closer; this translation has current relevance. Various resource persons from called for Hindi Language is an employment language. Many employment opportunities are available through the translation. Dr. Priyanka Ghadiyal, Gadval Central University Uttarakhand, Hemant Kumar, JNU Delhi, addressed the participants with their profound knowledge on the subject.

One Hundred and Thirty delegates and participants from various institutes from India participated in the Webinar. Dr. Dr. Devidas Indale, Chairman of Hindi Board Studies B.A.M.U Aurangabad addressed the function with overwhelming valedictory speech and Principal. Dr. P. R. Thorat chaired the valedictory function.